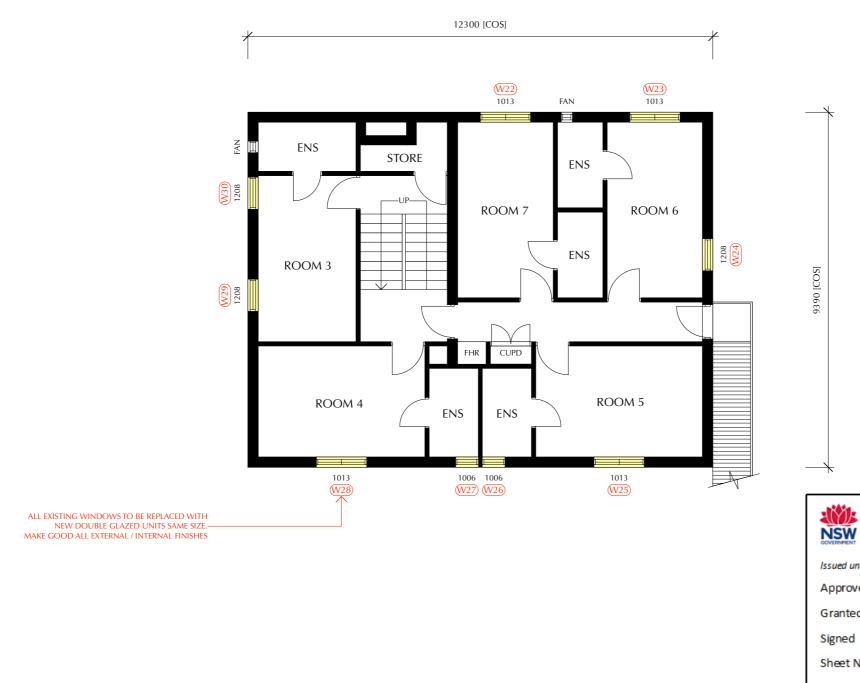

### Level 3 Floor Plan - Existing / Proposed

Contractor must verify all dimensions on site before commencing any work or making any shop drawings which must be approved before manufacture. All dimensions in millimetres unless noted otherwise. Figured dimensions are to be used in preference to scaling from drawing.

#### ALL EXISTING EXTERNAL WALLS [EXCEPT STONE WALLS] TO BE REPAINTED 'COLORBOND WOODLAND GREY' OR SIMILAR.

#### ALL EXISTING ROOF SURFACES / GUTTER / FASCIA / TRIM TO BE REPAINTED 'COLORBOND PALE EUCALYPT' OR SIMILAR.

#### ALL EXISTING WINDOWS TO BE REPLACED -WITH NEW DOUBLE GLAZED UNITS. MAKE GOOD ALL EXTERNAL / INTERNAL FINISHES

| e<br>sessment Act 1 | 1979                                                |                     |                               |   |
|---------------------|-----------------------------------------------------|---------------------|-------------------------------|---|
|                     |                                                     |                     |                               |   |
| CLUB                | Drawing Title<br>ELEVATIONS<br>- EXISTING / PROPOSE | D                   |                               |   |
| 525                 | Date<br>28.06.22                                    | Scale<br>1:100 @ A3 | Drawing No. Revision 337-07 C | 1 |