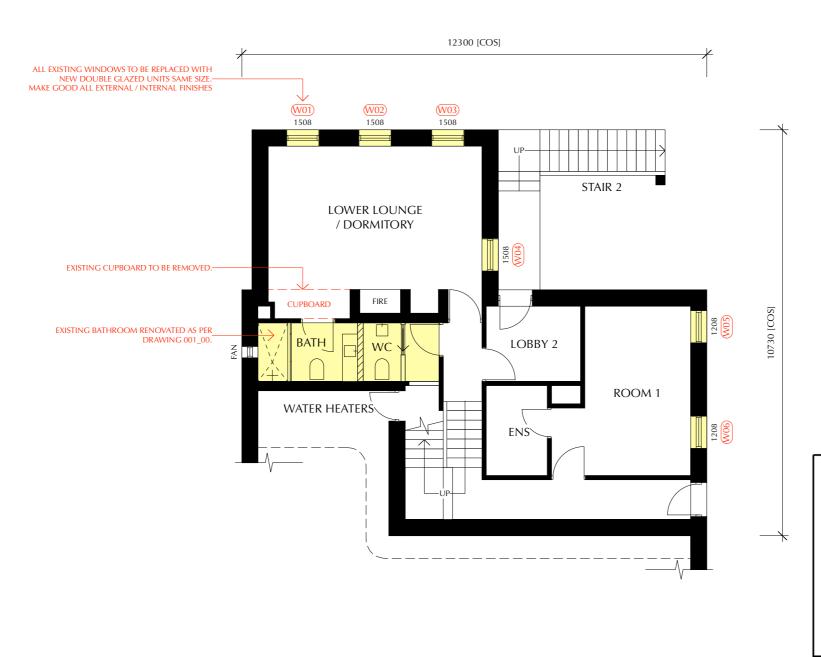

### Level 1 Floor Plan - Existing / Proposed

Contractor must verify all dimensions on site before commencing any work or making any shop drawings which must be approved before manufacture. All dimensions in millimeters unless noted otherwise. Figured dimensions are to be used in preference to scaling from drawing.

| Revi | isions:                                                                               |          |
|------|---------------------------------------------------------------------------------------|----------|
| A    | Existing/Proposed floor plans to ski lodge and Proposed Bike Store issued for review. | 28.06.22 |
| В    | Bike Store revised as discussed, Elevations added.                                    | 24.02.23 |
| С    | Bike Store removed.                                                                   | 01.08.23 |
| D    | Proposed bathroom alterations added as per Drawing 001_00.                            | 28.05.24 |

| CLUB | Drawing Title<br>LEVEL 1 FLOOR PLAN<br>- EXISTING / PROPOSE | D          |             |          |
|------|-------------------------------------------------------------|------------|-------------|----------|
| 525  | Date                                                        | Scale      | Drawing No. | Revision |
| 52.5 | 28.06.22                                                    | 1:100 @ A3 | 337-02      | D        |
|      |                                                             |            |             |          |