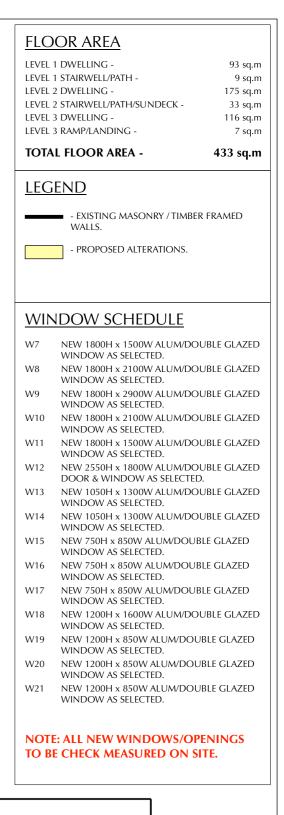

PROPOSED DEVELOPMENT - GEEBUNG SKI ALTERATIONS 34 DIGGINGS TERRACE THREDBO NSW 26

| FLOOR AREA                                                                                      |                                         |
|-------------------------------------------------------------------------------------------------|-----------------------------------------|
| SITE AREA [COS] -                                                                               | 568 sq.m                                |
| <b>SITE COVERAGE:</b><br>EXIST DWELLING [L2 FOOTPRINT INCL.<br>ENTRY/SUNDECKI -                 | 208 sq.m                                |
| EXISTING SUBSTATION/LANDING -<br>EXISTING STAIRS -<br>TOTAL FOOTPRINT AREA -<br>SITE COVERAGE - | 44 sq.m<br>14 sq.m<br>266 sq.m<br>46.9% |
| OPEN SPACE AREA:<br>Landscaped open space areas -<br>TOTAL OPEN SPACE AREA -<br>SITE COVERAGE - | 302 sq.m<br>302 sq.m<br>53.1%           |