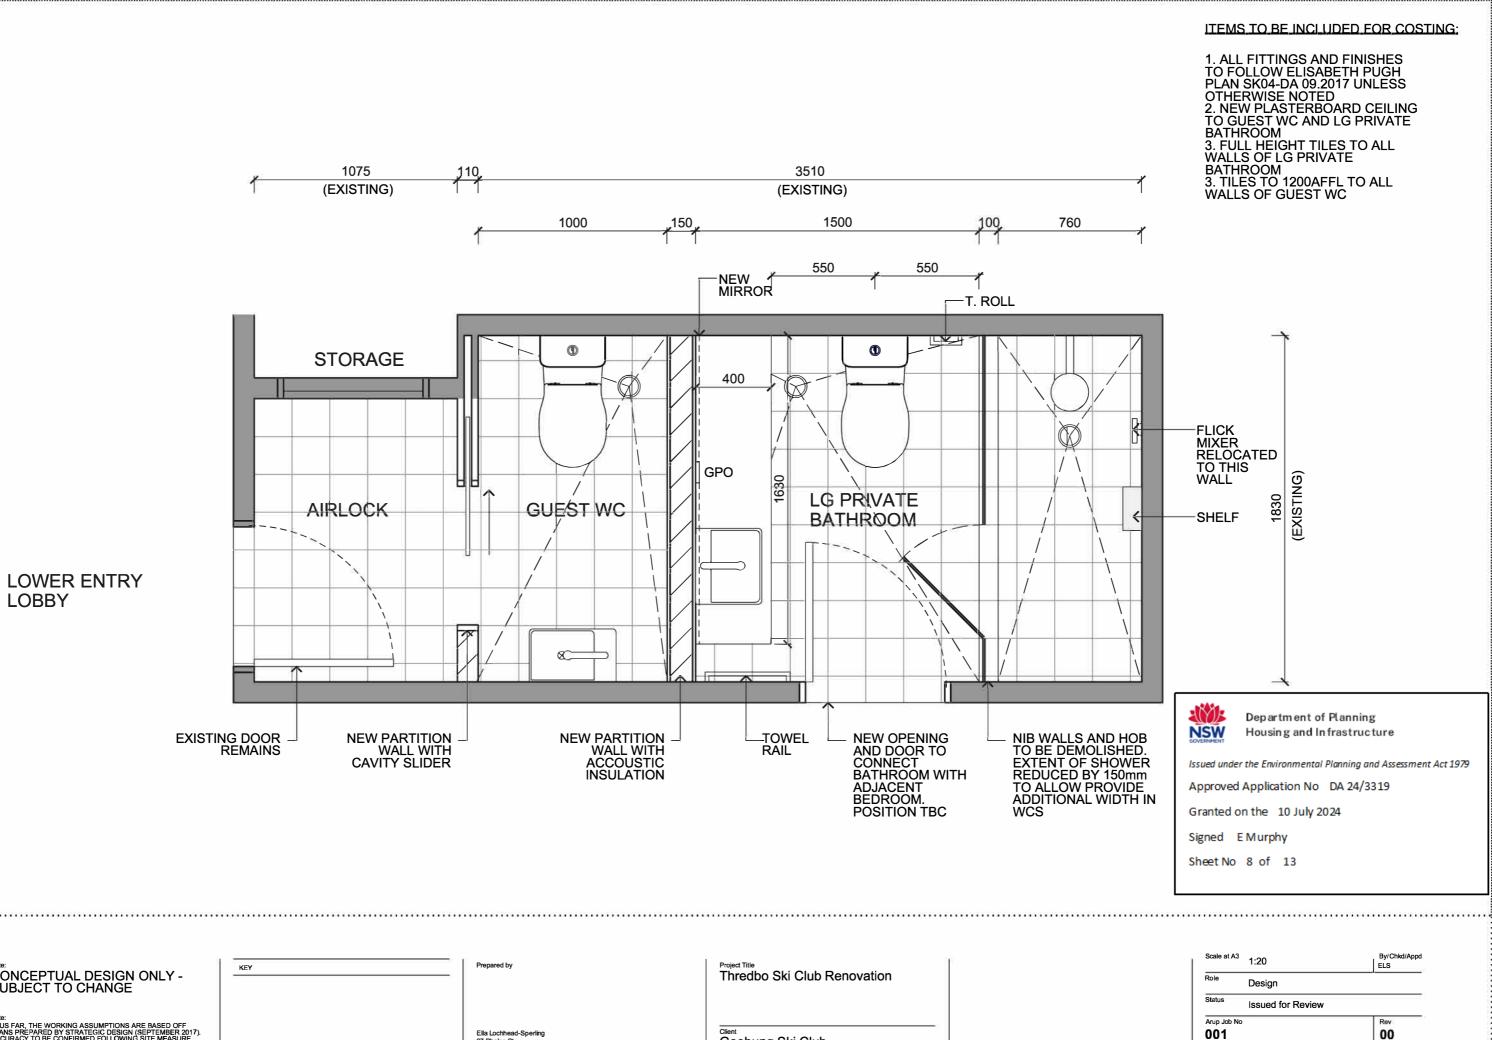

| <br>                                                                                                                                                                |     |                                                                                                   |                                              |  |
|---------------------------------------------------------------------------------------------------------------------------------------------------------------------|-----|---------------------------------------------------------------------------------------------------|----------------------------------------------|--|
| Note:<br>CONCEPTUAL DESIGN ONLY -<br>SUBJECT TO CHANGE                                                                                                              | KEY | Prepared by                                                                                       | Project Title<br>Thredbo Ski Club Renovation |  |
| Note:<br>THUS FAR, THE WORKING ASSUMPTIONS ARE BASED OFF<br>PLANS PREPARED BY STRATEGIC DESIGN (SEPTEMBER 2017).<br>ACCURACY TO BE CONFIRMED FOLLOWING SITE MEASURE |     | Ella Lochhead-Spering<br>27 Phelps St.<br>Surry Hills NSW<br>0419557275<br>ellalochhead@gmail.com | Client<br>Geebung Ski Club                   |  |

LOBBY

| <br>_ | _  |     |   |
|-------|----|-----|---|
| 15    | 05 | 202 | 1 |

DATE