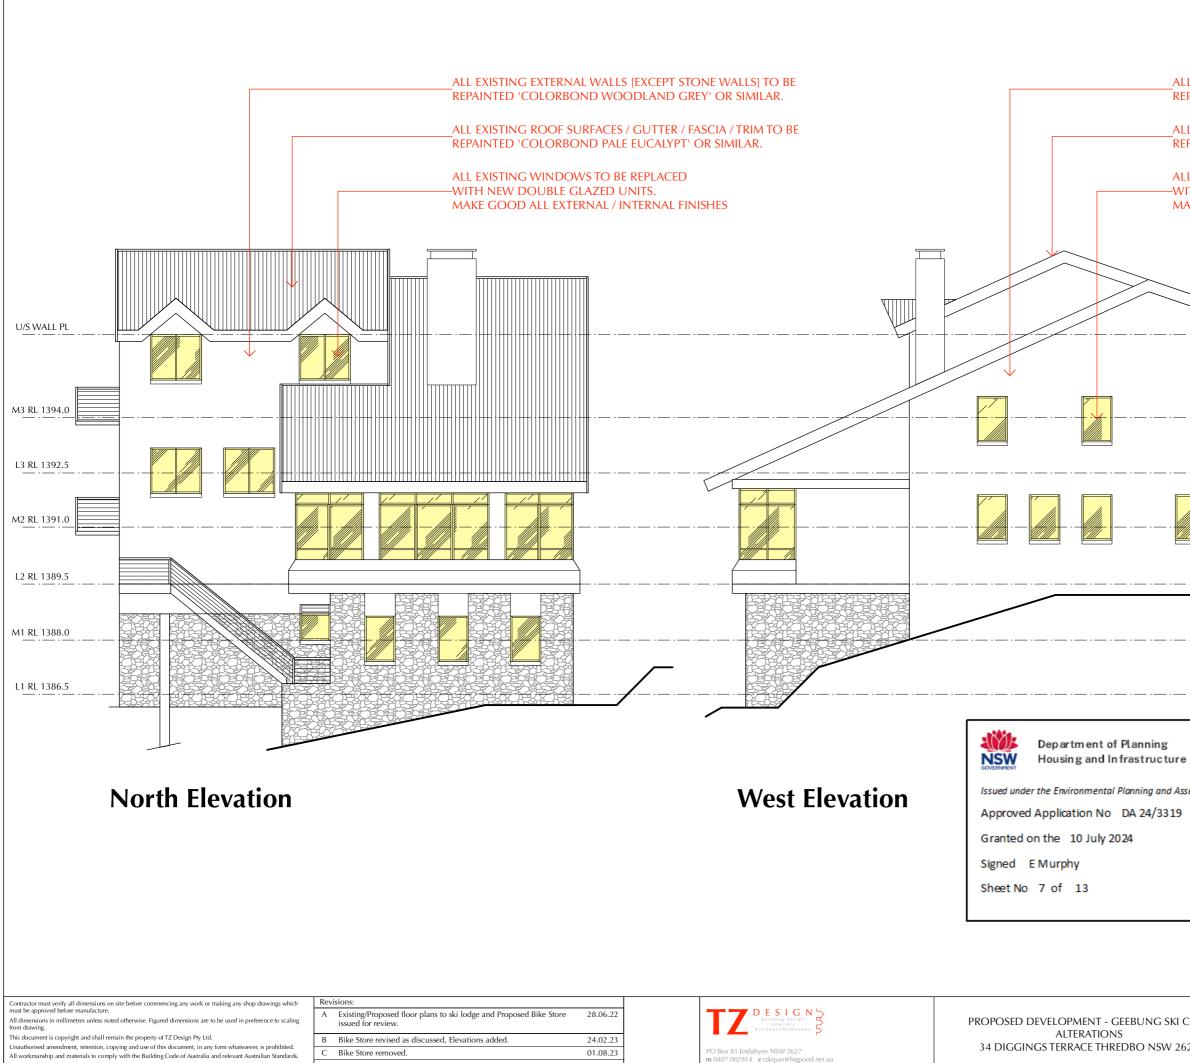

#### ALL EXISTING EXTERNAL WALLS [EXCEPT STONE WALLS] TO BE REPAINTED 'COLORBOND WOODLAND GREY' OR SIMILAR.

#### ALL EXISTING ROOF SURFACES / GUTTER / FASCIA / TRIM TO BE REPAINTED 'COLORBOND PALE EUCALYPT' OR SIMILAR.

#### ALL EXISTING WINDOWS TO BE REPLACED -WITH NEW DOUBLE GLAZED UNITS. MAKE GOOD ALL EXTERNAL / INTERNAL FINISHES

| e<br>sessment Act 1 | 1979                                                |                     |                               |   |
|---------------------|-----------------------------------------------------|---------------------|-------------------------------|---|
|                     |                                                     |                     |                               |   |
| CLUB                | Drawing Title<br>ELEVATIONS<br>- EXISTING / PROPOSE | D                   |                               |   |
| 525                 | Date<br>28.06.22                                    | Scale<br>1:100 @ A3 | Drawing No. Revision 337-07 C | 1 |