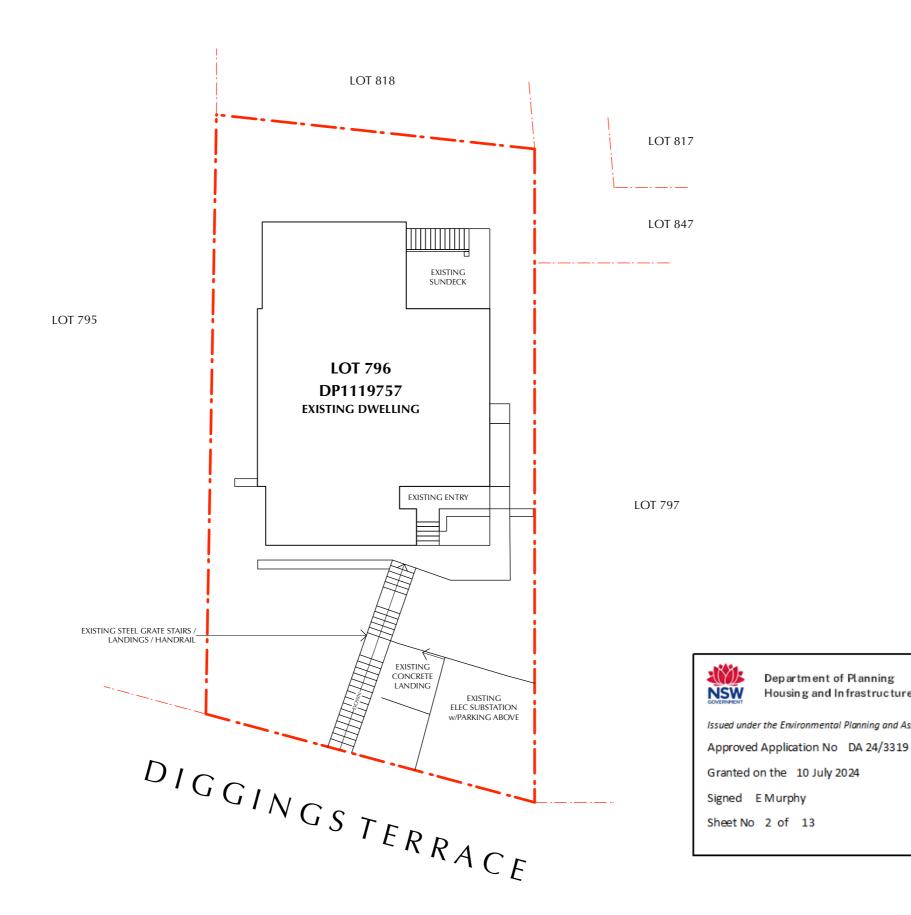

## Site Plan

Contractor must verify all dimensions on site before commencing any work or making any shop drawings which must be approved before manufacture. All dimensions in millimetres unless noted otherwise. Figured dimensions are to be used in preference to scaling from drawing.

PROPOSED DEVELOPMENT - GEEBUNG SKI ALTERATIONS 34 DIGGINGS TERRACE THREDBO NSW 26

| FLOOR AREA                                                                                      |                                         |
|-------------------------------------------------------------------------------------------------|-----------------------------------------|
| SITE AREA [COS] -                                                                               | 568 sq.m                                |
| <b>SITE COVERAGE:</b><br>EXIST DWELLING [L2 FOOTPRINT INCL.<br>ENTRY/SUNDECKI -                 | 208 sq.m                                |
| EXISTING SUBSTATION/LANDING -<br>EXISTING STAIRS -<br>TOTAL FOOTPRINT AREA -<br>SITE COVERAGE - | 44 sq.m<br>14 sq.m<br>266 sq.m<br>46.9% |
| OPEN SPACE AREA:<br>Landscaped open space areas -<br>TOTAL OPEN SPACE AREA -<br>SITE COVERAGE - | 302 sq.m<br>302 sq.m<br>53.1%           |

Department of Planning Housing and Infrastructure

Issued under the Environmental Planning and Assessment Act 1979

| CLUB | Drawing Title<br>SITE PLAN |            |             |          |
|------|----------------------------|------------|-------------|----------|
| 625  | Date                       | Scale      | Drawing No. | Revision |
| .023 | 28.06.22                   | 1:200 @ A3 | 337-01      | С        |