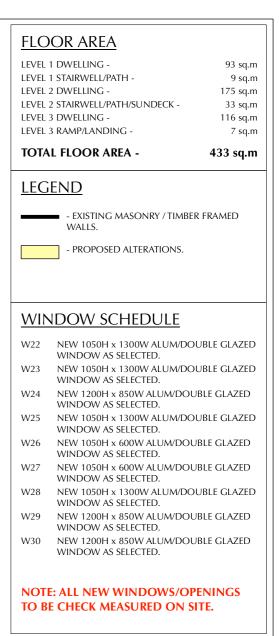

PROPOSED DEVELOPMENT - GEEBUNG SKI ALTERATIONS 34 DIGGINGS TERRACE THREDBO NSW 26

| FLOOR AREA                                                                                      |                                         |
|-------------------------------------------------------------------------------------------------|-----------------------------------------|
| SITE AREA [COS] -                                                                               | 568 sq.m                                |
| <b>SITE COVERAGE:</b><br>EXIST DWELLING [L2 FOOTPRINT INCL.<br>ENTRY/SUNDECKI -                 | 208 sq.m                                |
| EXISTING SUBSTATION/LANDING -<br>EXISTING STAIRS -<br>TOTAL FOOTPRINT AREA -<br>SITE COVERAGE - | 44 sq.m<br>14 sq.m<br>266 sq.m<br>46.9% |
| OPEN SPACE AREA:<br>Landscaped open space areas -<br>TOTAL OPEN SPACE AREA -<br>SITE COVERAGE - | 302 sq.m<br>302 sq.m<br>53.1%           |