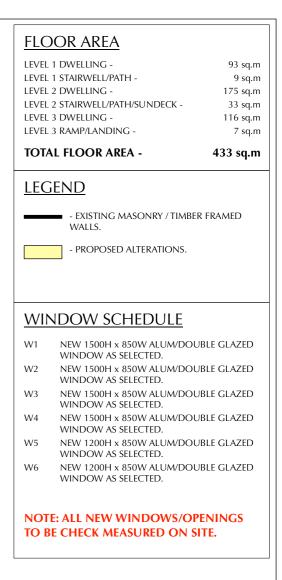

PROPOSED DEVELOPMENT - GEEBUNG SKI ALTERATIONS 34 DIGGINGS TERRACE THREDBO NSW 26

| FLOOR AREA                                                                                      |                                         |
|-------------------------------------------------------------------------------------------------|-----------------------------------------|
| SITE AREA [COS] -                                                                               | 568 sq.m                                |
| <b>SITE COVERAGE:</b><br>EXIST DWELLING [L2 FOOTPRINT INCL.<br>ENTRY/SUNDECKI -                 | 208 sq.m                                |
| EXISTING SUBSTATION/LANDING -<br>EXISTING STAIRS -<br>TOTAL FOOTPRINT AREA -<br>SITE COVERAGE - | 44 sq.m<br>14 sq.m<br>266 sq.m<br>46.9% |
| OPEN SPACE AREA:<br>Landscaped open space areas -<br>TOTAL OPEN SPACE AREA -<br>SITE COVERAGE - | 302 sq.m<br>302 sq.m<br>53.1%           |