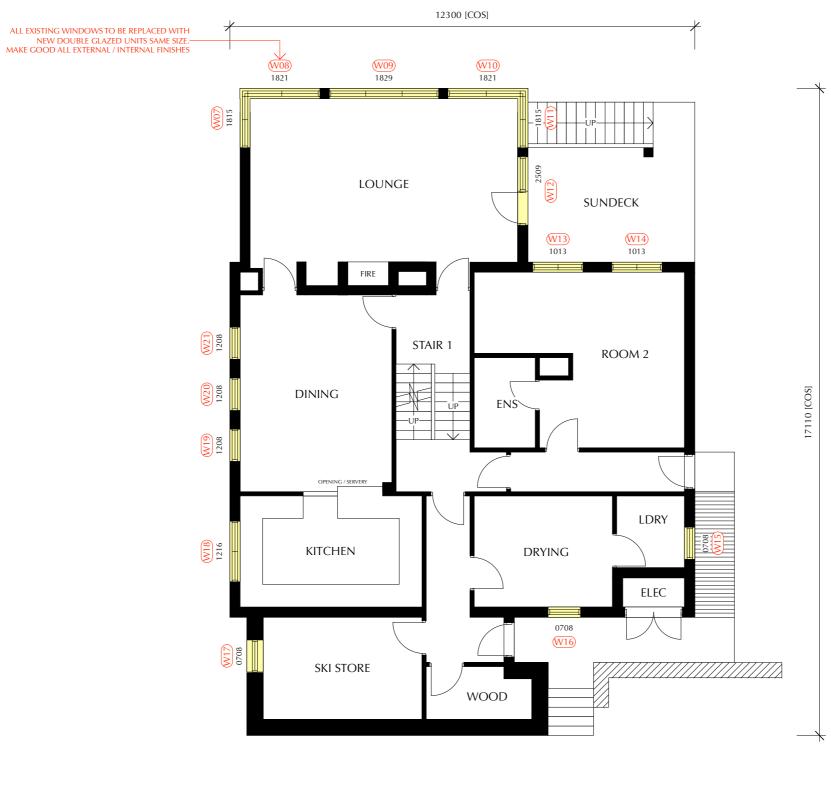

### Level 1 Floor Plan - Existing / Proposed

Contractor must verify all dimensions on site before commencing any work or making any shop drawings which must be approved before manufacture. All dimensions in millimeters unless noted otherwise. Figured dimensions are to be used in preference to scaling from drawing.

#### ALL EXISTING EXTERNAL WALLS [EXCEPT STONE WALLS] TO BE REPAINTED 'COLORBOND WOODLAND GREY' OR SIMILAR.

#### ALL EXISTING ROOF SURFACES / GUTTER / FASCIA / TRIM TO BE REPAINTED 'COLORBOND PALE EUCALYPT' OR SIMILAR.

#### ALL EXISTING WINDOWS TO BE REPLACED -WITH NEW DOUBLE GLAZED UNITS. MAKE GOOD ALL EXTERNAL / INTERNAL FINISHES

| e<br>sessment Act 1 | 1979                                                |                     |                               |   |
|---------------------|-----------------------------------------------------|---------------------|-------------------------------|---|
|                     |                                                     |                     |                               |   |
| CLUB                | Drawing Title<br>ELEVATIONS<br>- EXISTING / PROPOSE | D                   |                               |   |
| 525                 | Date<br>28.06.22                                    | Scale<br>1:100 @ A3 | Drawing No. Revision 337-07 C | 1 |