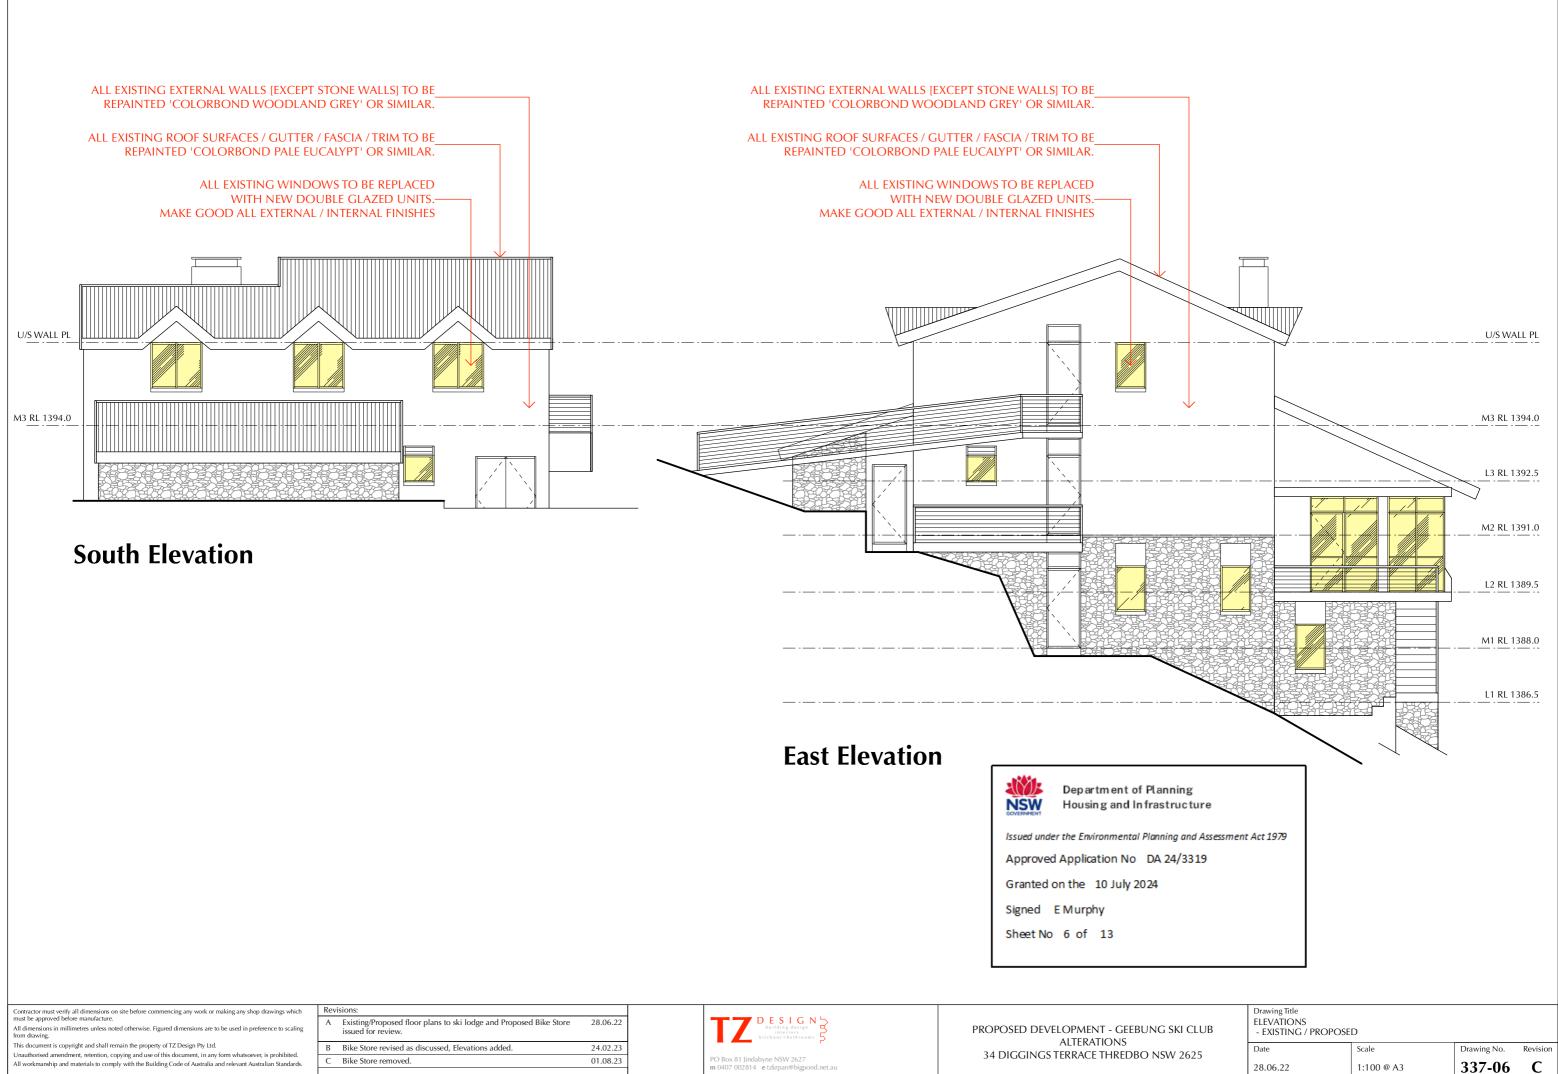

#### ALL EXISTING EXTERNAL WALLS [EXCEPT STONE WALLS] TO BE REPAINTED 'COLORBOND WOODLAND GREY' OR SIMILAR.

#### ALL EXISTING ROOF SURFACES / GUTTER / FASCIA / TRIM TO BE REPAINTED 'COLORBOND PALE EUCALYPT' OR SIMILAR.

#### ALL EXISTING WINDOWS TO BE REPLACED -WITH NEW DOUBLE GLAZED UNITS. MAKE GOOD ALL EXTERNAL / INTERNAL FINISHES

| e<br>sessment Act 1 | 1979                                                |                     |                               |   |
|---------------------|-----------------------------------------------------|---------------------|-------------------------------|---|
|                     |                                                     |                     |                               |   |
| CLUB                | Drawing Title<br>ELEVATIONS<br>- EXISTING / PROPOSE | D                   |                               |   |
| 525                 | Date<br>28.06.22                                    | Scale<br>1:100 @ A3 | Drawing No. Revision 337-07 C | 1 |